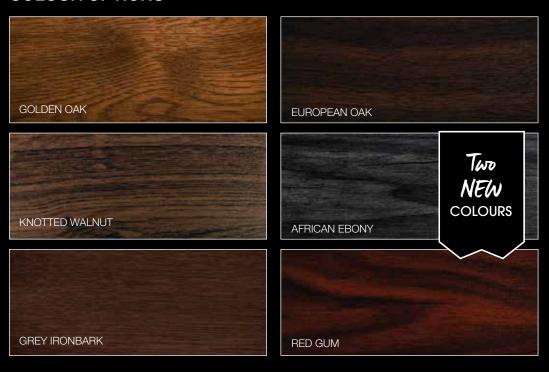

#### **COLOUR OPTIONS**

#### Available windows

Lincoln - plain\*

Classic - plain\*

EUROPEAN OAK

RED GUM

AFRICAN EBONY

GUNMETAL GREY PRECIOUS SILVER PEARL