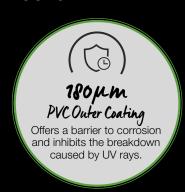

# Commercial

Perfalite 71%

Industrial strength

Powder Coat

Low and hi-cycle spring option

Smooth operation

High-wind resistant

INTERLOCKING 75MM AND 100MM SLATS, CONSTRUCTED FROM GALVANISED G300 BLUESCOPE STEEL WITH Z275 ZINC COATING AND ROLL FORMED IN-HOUSE.

#### Corrasion protection

Curtains are made of galvanised G300 steel with Z275 zinc coating. All steel components, including drum assemblies, guides and brackets, are either galvanised or zinc oxide primed.\*\* All geared shutters have fully electroplated chains. Slats are self-draining.