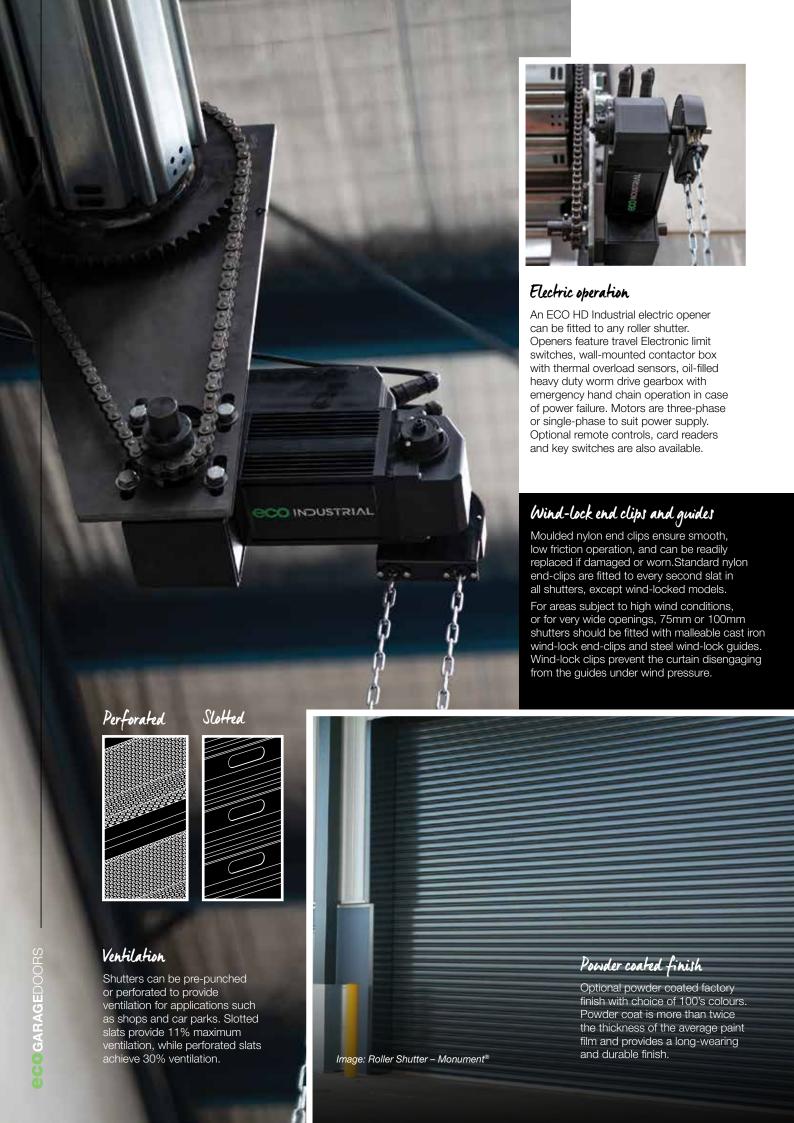

# Commercial

Perfalite 71%

Industrial strength

Powder Coat

Low and hi-cycle spring option

Smooth operation

High-wind resistant

INTERLOCKING 75MM AND 100MM SLATS, CONSTRUCTED FROM GALVANISED G300 BLUESCOPE STEEL WITH Z275 ZINC COATING AND ROLL FORMED IN-HOUSE.

#### Corrasion protection

Curtains are made of galvanised G300 steel with Z275 zinc coating. All steel components, including drum assemblies, guides and brackets, are either galvanised or zinc oxide primed.\*\* All geared shutters have fully electroplated chains. Slats are self-draining.