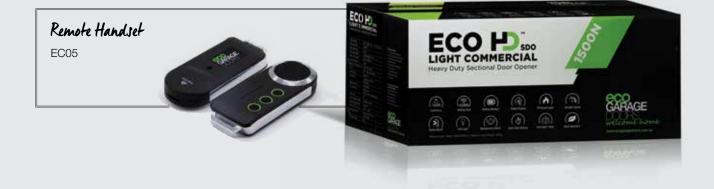

# ECO HOSDO

Heavy Duty Sectional Door Opener

Force

Status

Display

Maintenance

Alarm

FIP Smart Logic

#### **OUR POWERFUL** SECTIONAL DOOR OPENER

- 2.4m 5.0m max height
- Max door are 25m<sup>2</sup>
- 1500N Max pull force
- Auto close function (max. 135 sec)
- 190mm p/sec open & close speed with variable speed
- Commercial heavy duty openere rail (powder coated black)
- Fire and security logic (car park ready)
- Maintenance alarm setting
- Partial open/height setting

- Soft start / soft close
- Battery backup available (built in assembly)
- LED off delay time setting
- 433.2MHz radio frequency
- Secure rolling code frequency
- Extended range handsets
- Wi-Fi upgrade option available