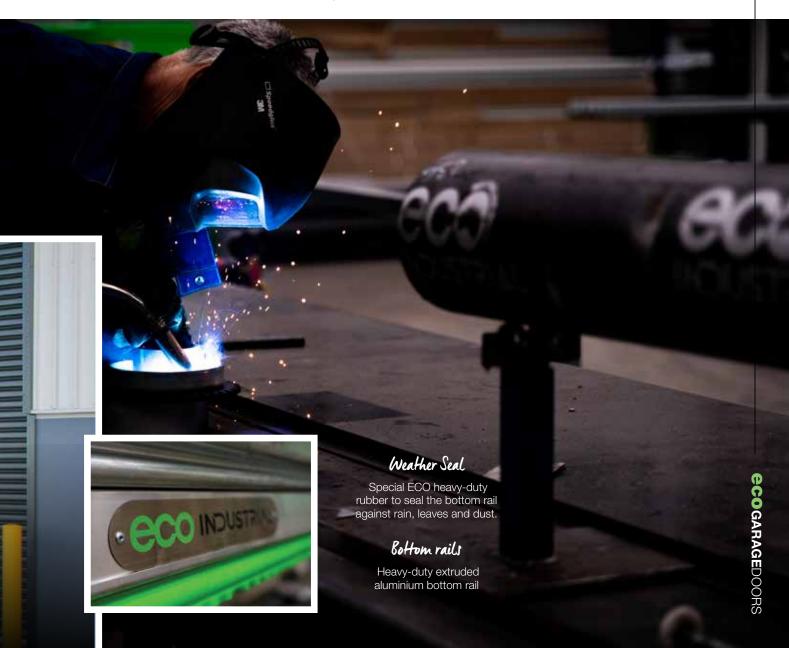

AUSTRALIAN MADE AND OWNED ecogarage DOORS continue to remain an Australian and family owned garage door manufacturer selling direct to the public, builders and resellers across the country. Offering superior quality garage door solutions via our state of the art AUSTRALIAN MADE roll-form machine. Every garage door is custom made to your specifications.

Our market leading Engineering department is at the forefront of design and innovation, combined with our in-house Research & Development testing facility ensuring that our final product is **SAFE, STRONG & RELIABLE**.

#### Manufactured by Eco Garage Doors SAFE | STRONG | RELIABLE

Eco Garage Doors Panel-lift-safe garage doors (sectional garage doors) are manufactured locally at our Melbourne facility with our Australian made, state of the art roll-forming machine. The sectional garage door is available in four styles ranging from Lincoln, Slimline, Classic and the Ultraline profile. Constructed with genuine 0.6mm gauge COLORBOND® steel made by Bluescope, the Panel Lift-Safe garage door is offered in a range of custom colours and timber look finishes to compliment the facade of any home.