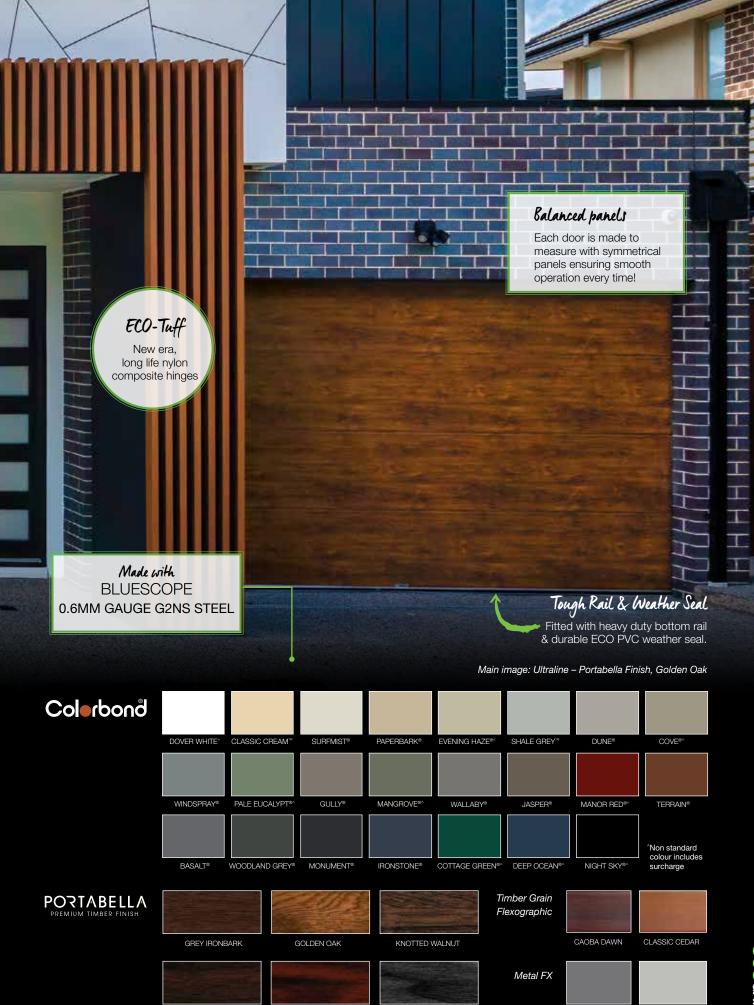

#### Manufactured by Eco Garage Doors SAFE | STRONG | RELIABLE

Eco Garage Doors Panel-lift-safe garage doors (sectional garage doors) are manufactured locally at our Melbourne facility with our Australian made, state of the art roll-forming machine. The sectional garage door is available in four styles ranging from Lincoln, Slimline, Classic and the Ultraline profile. Constructed with genuine 0.6mm gauge COLORBOND® steel made by Bluescope, the Panel Lift-Safe garage door is offered in a range of custom colours and timber look finishes to compliment the facade of any home.

Doors shown are in a woodgrain texture.

SLIMLINE - Woodgrain texture

ULTRALINE - Woodgrain texture

CLASSIC PANEL - Woodgrain texture

LINCOLN PANEL - Woodgrain texture

To compliment your roller door the Eco Prevision Drive RDO offers a powerful 800N Pull force delivering a smooth, quiet and reliable operation every time.

Australian

DESIGNED &

**MANUFACTURED** 

Timber Grain Flexographic

CAOBA DAWN

CLASSIC CEDAR

## PORTABELLA

PREMIUM TIMBER FINISH

ENGINEERED WITH ADVANCED PVC PRE-COATED STEEL DELIVERING A REAL TIMBER LOOK & FEEL

LOCALLY MANUFACTURED AND EXCLUSIVE TO **ecogarage**doors