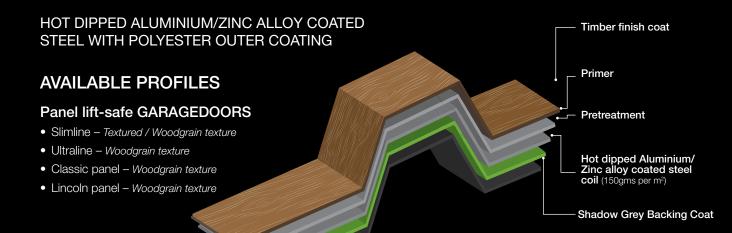

#### **AVAILABLE PROFILES**

#### Panel lift-safe GARAGEDOORS

- Slimline Textured or Woodgrain texture
- Ultraline Woodgrain texture
- Classic panel Woodgrain texture
- Lincoln Panel Woodgrain texture