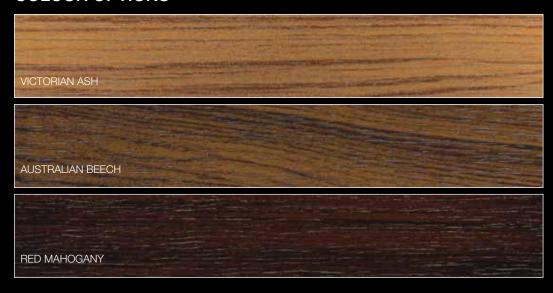

#### **COLOUR OPTIONS**

#### Available windows

Lincoln - plain\*

Classic - plain\*

EUROPEAN OAK

RED GUM

AFRICAN EBONY

GUNMETAL GREY PRECIOUS SILVER PEARL