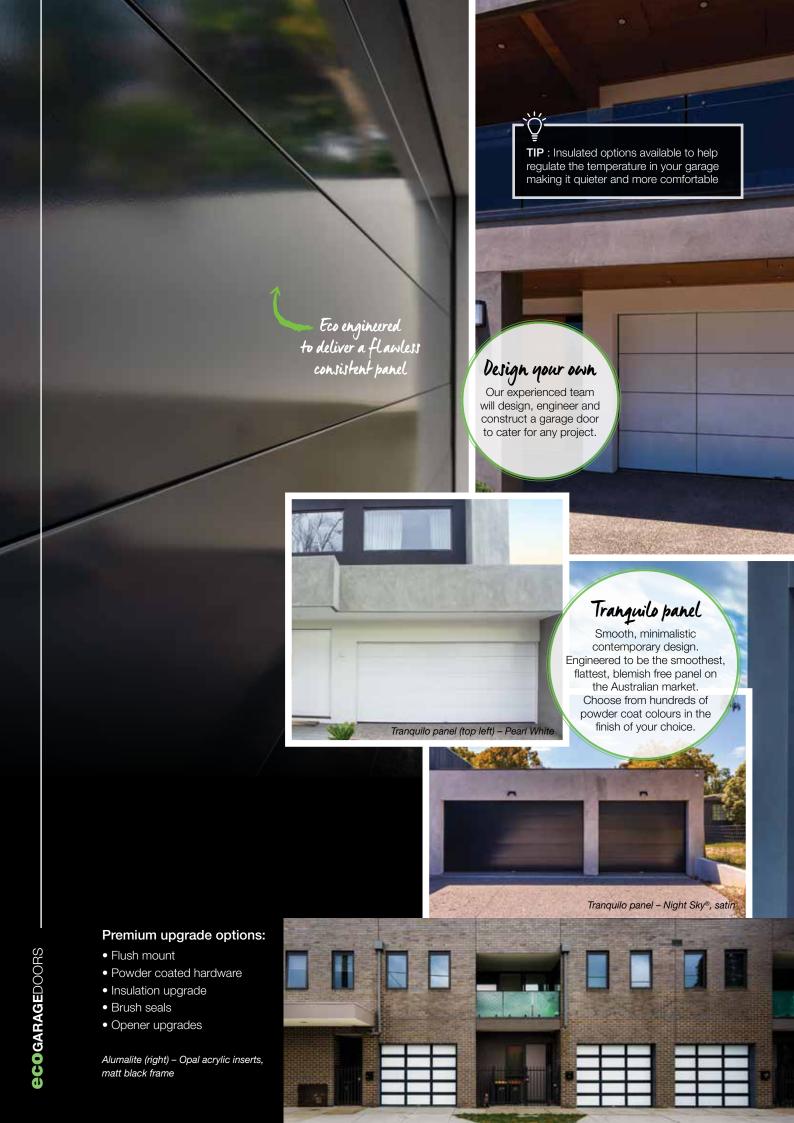

## Custom **GARAGE**DOORS

Strength

Our stunning range of custom sectional garage doors are architecturally designed to provide a bespoke solution to your homes façade. Providing sleek, contemporary designs with hundreds of powder coat colours and materials to choose from.

THE POSSIBILITIES ARE ENDLESS.