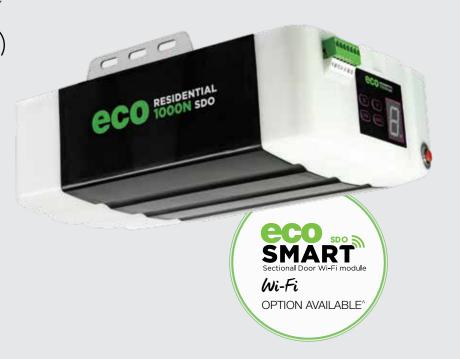

### Residential Accessories

2 x EC04 remote with each opener

Wall switch<sup>^</sup>

Vehicle sun visor remote<sup>2</sup>