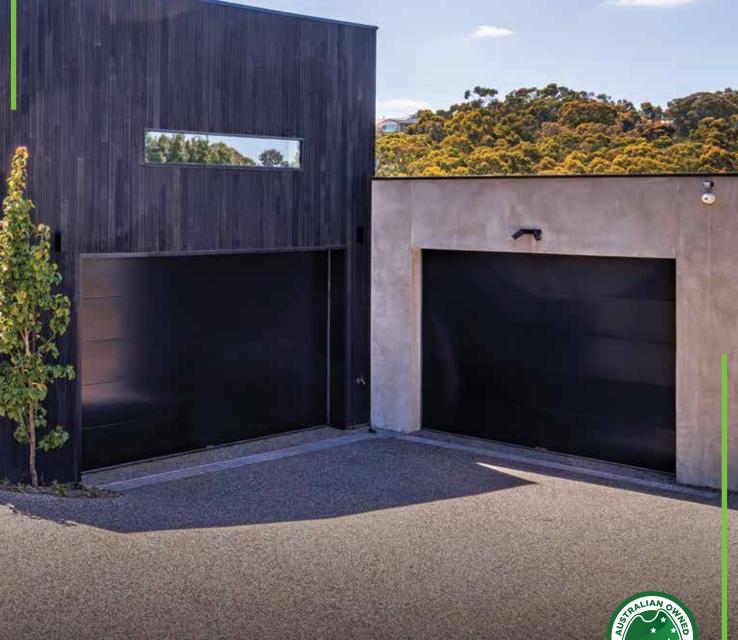

## Panel Lift-Safe **GARAGE**DOORS

Custom colours

#### Manufactured by Eco Garage Doors SAFE | STRONG | RELIABLE

Eco Garage Doors Panel-lift-safe garage doors (sectional garage doors) are manufactured locally at our Melbourne facility with our Australian made, state of the art roll-forming machine. The sectional garage door is available in four styles ranging from Lincoln, Slimline, Classic and the Ultraline profile. Constructed with genuine 0.6mm gauge COLORBOND® steel made by Bluescope, the Panel Lift-Safe garage door is offered in a range of custom colours and timber look finishes to compliment the facade of any home.