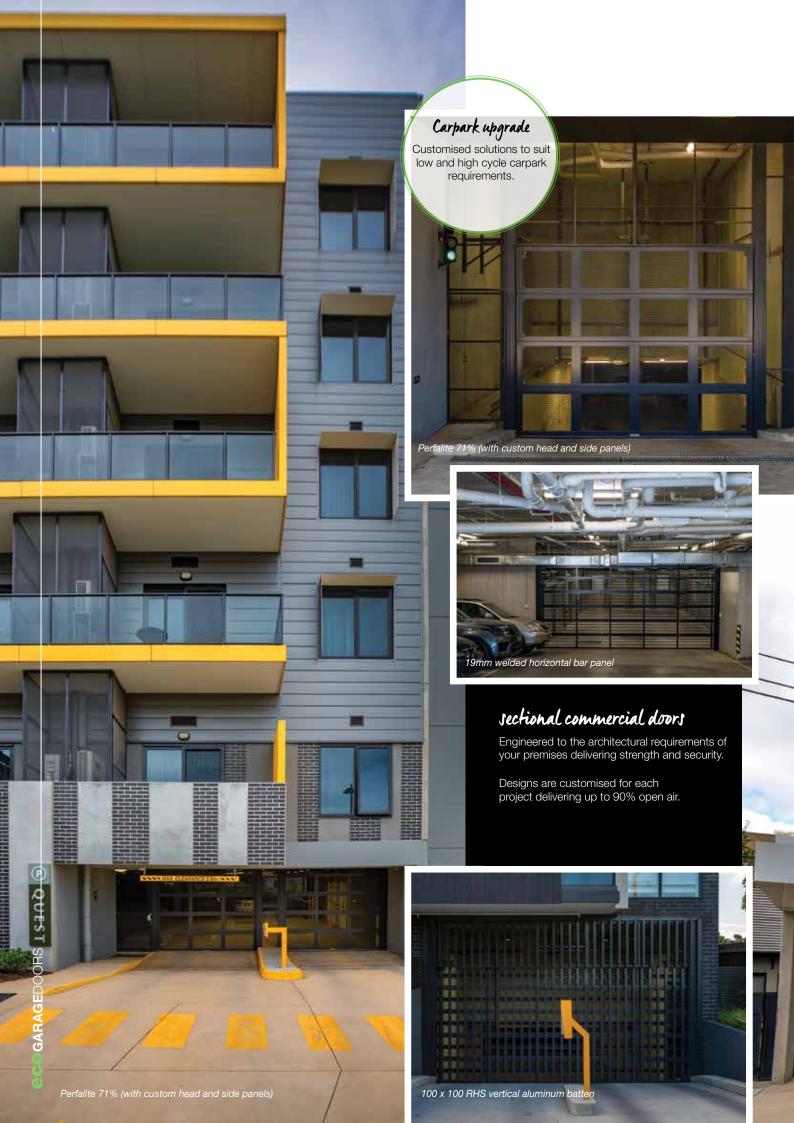

# Commercial

Perfalite 71%

Industrial strength

Powder Coat

Low and hi-cycle spring option

Smooth operation

High-wind resistant

INTERLOCKING 75MM AND 100MM SLATS, CONSTRUCTED FROM GALVANISED G300 BLUESCOPE STEEL WITH Z275 ZINC COATING AND ROLL FORMED IN-HOUSE.

#### Corrasion protection

Curtains are made of galvanised G300 steel with Z275 zinc coating. All steel components, including drum assemblies, guides and brackets, are either galvanised or zinc oxide primed.\*\* All geared shutters have fully electroplated chains. Slats are self-draining.