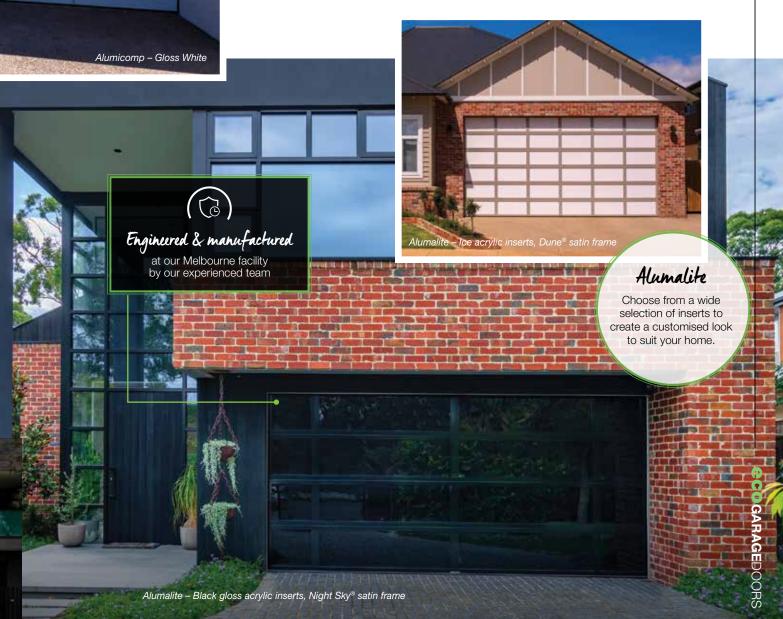

## Custom **GARAGE**DOORS

Strength

Our stunning range of custom sectional garage doors are architecturally designed to provide a bespoke solution to your homes façade. Providing sleek, contemporary designs with hundreds of powder coat colours and materials to choose from.

THE POSSIBILITIES ARE ENDLESS.