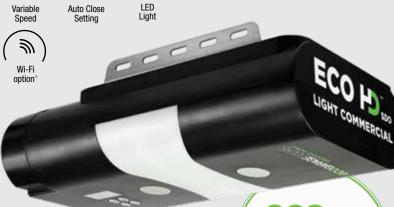

# ECO HOSDO

Heavy Duty Sectional Door Opener

Force

Status

Display

Maintenance

Alarm

FIP Smart Logic

Safety Beam<sup>^</sup>

Soft Start / Stop

Battery Backup

Auto Close

Wi-Fi

#### **OUR POWERFUL** SECTIONAL DOOR OPENER

- 2.4m 5.0m max height
- Max door are 25m<sup>2</sup>
- 1500N Max pull force
- Auto close function (max. 135 sec)
- 190mm p/sec open & close speed with variable speed
- Commercial heavy duty openere rail (powder coated black)
- Fire and security logic (car park ready)
- Maintenance alarm setting
- Partial open/height setting

- Soft start / soft close
- Battery backup available (built in assembly)
- LED off delay time setting
- 433.2MHz radio frequency
- Secure rolling code frequency
- Extended range handsets
- Wi-Fi upgrade option available