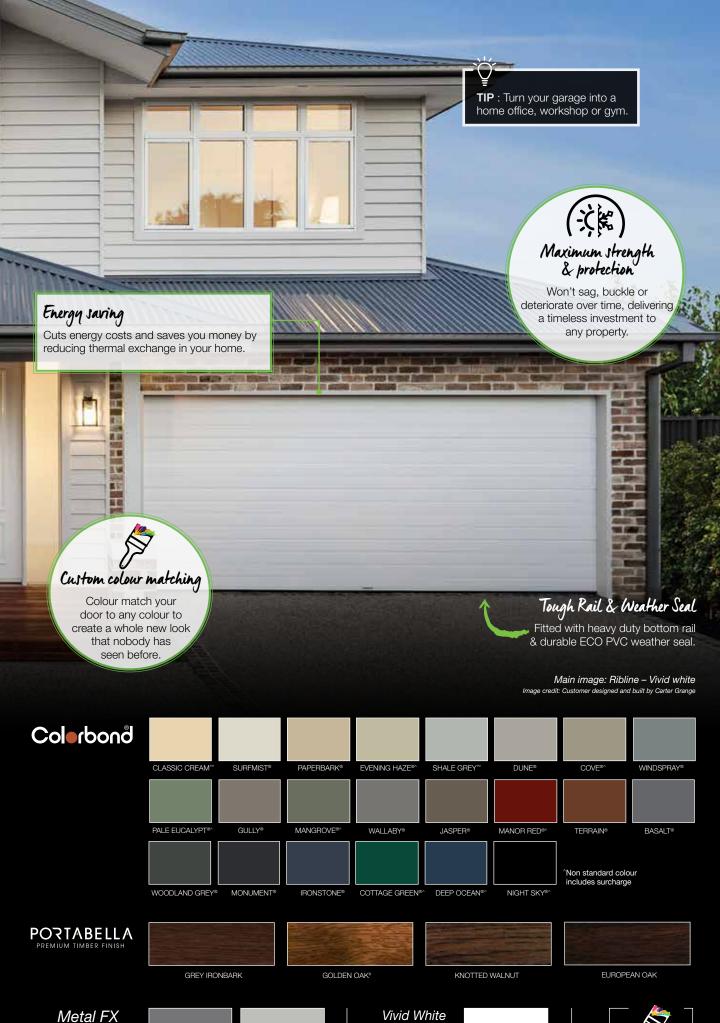

#### Manufactured by Eco Garage Doors SAFE | STRONG | RELIABLE

Eco Garage Doors Panel-lift-safe garage doors (sectional garage doors) are manufactured locally at our Melbourne facility with our Australian made, state of the art roll-forming machine. The sectional garage door is available in four styles ranging from Lincoln, Slimline, Classic and the Ultraline profile. Constructed with genuine 0.6mm gauge COLORBOND® steel made by Bluescope, the Panel Lift-Safe garage door is offered in a range of custom colours and timber look finishes to compliment the facade of any home.

Doors shown are in a woodgrain texture.

SLIMLINE - Woodgrain texture

ULTRALINE - Woodgrain texture

CLASSIC PANEL - Woodgrain texture

LINCOLN PANEL - Woodgrain texture

FINELINE - Smooth texture

STANFORD - Woodgrain texture

RIBLINE - Woodgrain texture

FLATLINE – Woodgrain texture

## PORTABELLA

PREMIUM TIMBER FINISH

ENGINEERED WITH ADVANCED PVC PRE-COATED STEEL DELIVERING A REAL TIMBER LOOK & FEEL

LOCALLY MANUFACTURED AND EXCLUSIVE TO **ecogarage**doors

#### **COLOUR OPTIONS**